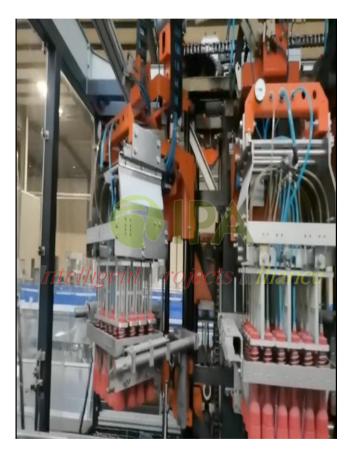

Semi Aseptic Filling Line of PET Bottle

The capacity of each cavity reaches **12000 BPH**.

Automatic technology for reliable, easily accessible, environmentally safe accuracy.