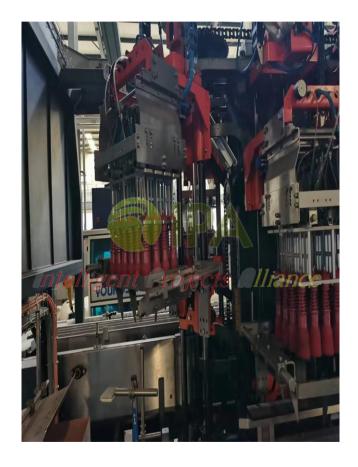

Semi Aseptic Filling Line of PET Bottle

The capacity of each cavity reaches **12000 BPH**.

Automatic technology for reliable, easily accessible, environmentally safe accuracy.