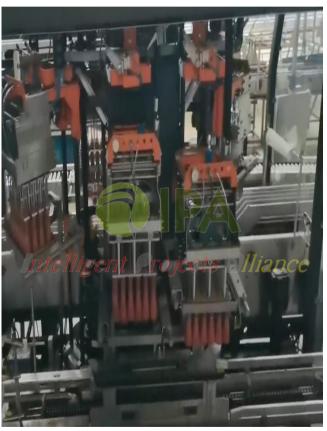

Semi Aseptic Filling Line of PET Bottle

The capacity of each cavity reaches **12000 BPH**.

Automatic technology for reliable, easily accessible, environmentally safe accuracy.