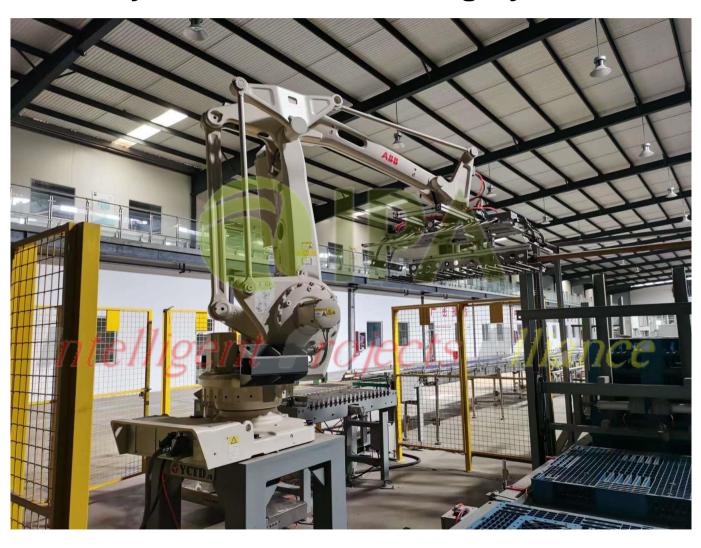

A, Room 8A17,
Tianshanxilu, Changningqu
Shanghai - China
Tel +86 159 9532 3490
xiaofeng.pu@ipa-eng.com

Africa



IPA - North Africa Contact: Tel +213 559 65 42 81 Algers - Algerie northafrica@ipa-enq.com

# PET 12000 BPH Semi Aseptic Juice Line

# **Machines list**

- Complete Energy System
- Low Pressure Compressor
- High Pressure Compressor
- Chiller
- Water Treatment: 2 stages RO Complete System including the tanks
- Complete Blow-Fill-Capping Combibloc
- Complete Packaging part
- Labeller
- Shrink Packing Machine
- Cartonner
- Robot Palletizer
- Conveyor

Semi Aseptic Filling Line of PET Bottle

The capacity of each cavity reaches **12000 BPH**.



Automatic technology for reliable, easily accessible, environmentally safe accuracy.







#### **Fully Automatic Palletizing System**





## **Full Conveyoned**





#### **Cartooner 18Kw**









#### Automatic Shrink Packing Machine 80 T Product Pump Water 5.5 KW







Europe

IPA s.r.l. Via Giulio e Giacinto Sicuri, 60/A

43124 Parma PR - Italy Tel +39 347 7390806 info@ipa-eng.com

Asia



Huanzhi Industry Ltd

No. 568, Building A, Room 8A17, Tianshanxilu, Changningqu Shanghai - China Tel +86 159 9532 3490 xiaofeng.pu@ipa-eng.com

**Africa** 



IPA - North Africa Contact: Tel +213 559 65 42 81 Algers - Algerie

northafrica@ipa-eng.com

#### FOR MORE INFORMATION PLEASE CONTACT US