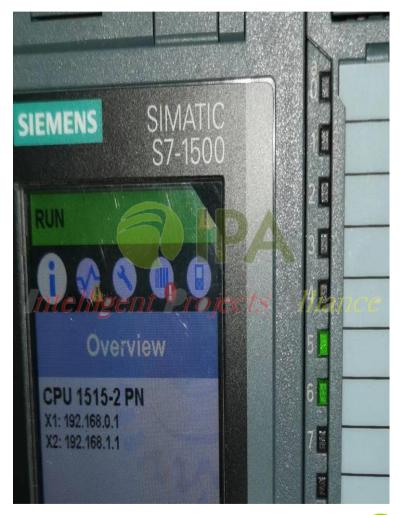

# **Machines list**

- Complete Energy System
- Low Pressure Compressor
- High Pressure Compressor
- Chiller
- Water Treatment: 2 stages RO Complete System including the tanks
- Complete Blow-Fill-Capping Combibloc
- Complete Packaging part
- Labeller
- Shrink Packing Machine
- Cartonner
- Robot Palletizer
- Conveyor