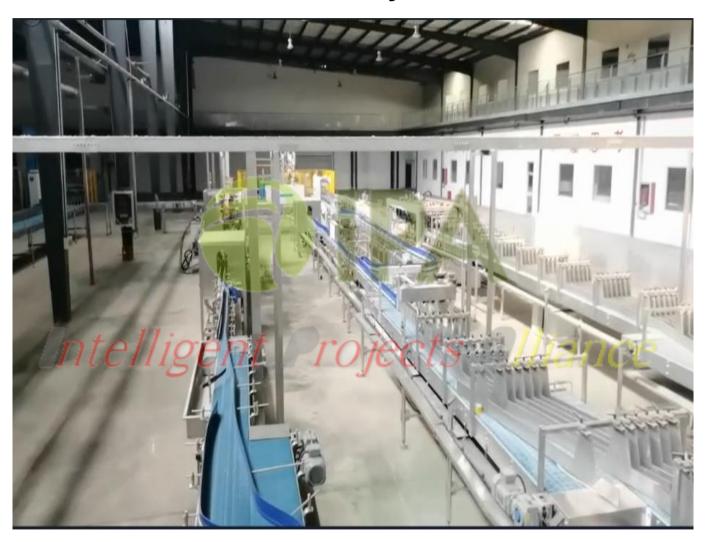

Changningqu
Shanghai - China
Tel +86 159 9532 3490
xiaofeng.pu@ipa-eng.com

Africa



IPA - North Africa Contact: Tel +213 559 65 42 81 Algers - Algerie northafrica@ipa-enq.com

# PET 12000 BPH Semi Aseptic Juice Line

# **Machines list**

- Complete Energy System
- Low Pressure Compressor
- High Pressure Compressor
- Chiller
- Water Treatment: 2 stages RO Complete System including the tanks
- Complete Blow-Fill-Capping Combibloc
- Complete Packaging part
- Labeller
- Shrink Packing Machine
- Cartonner
- Robot Palletizer
- Conveyor

Semi Aseptic Filling Line of PET Bottle

The capacity of each cavity reaches **12000 BPH**.



Automatic technology for reliable, easily accessible, environmentally safe accuracy.







#### **Fully Automatic Palletizing System**





## **Full Conveyoned**





#### **Cartooner 18Kw**









#### Automatic Shrink Packing Machine 80 T Product Pump Water 5.5 KW







Europe

IPA s.r.l. Via Giulio e Giacinto Sicuri, 60/A

43124 Parma PR - Italy Tel +39 347 7390806 info@ipa-eng.com

Asia



Huanzhi Industry Ltd

No. 568, Building A, Room 8A17, Tianshanxilu, Changningqu Shanghai - China Tel +86 159 9532 3490 xiaofeng.pu@ipa-eng.com

**Africa** 



IPA - North Africa Contact: Tel +213 559 65 42 81 Algers - Algerie

northafrica@ipa-eng.com

#### FOR MORE INFORMATION PLEASE CONTACT US