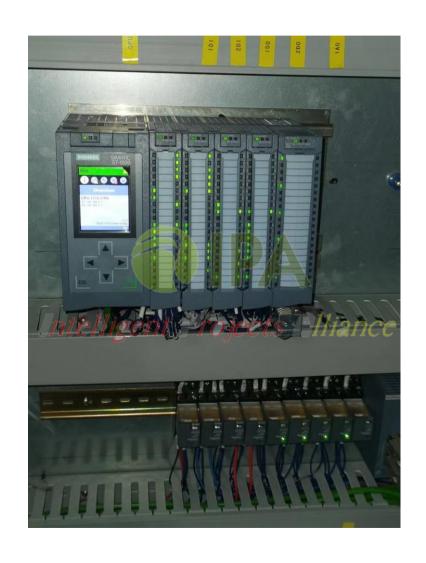

# **Machines list**

- Complete Energy System
- Low Pressure Compressor
- High Pressure Compressor
- Chiller
- Water Treatment: 2 stages RO Complete System including the tanks
- Complete Blow-Fill-Capping Combibloc
- Complete Packaging part
- Labeller
- Shrink Packing Machine
- Cartonner
- Robot Palletizer
- Conveyor